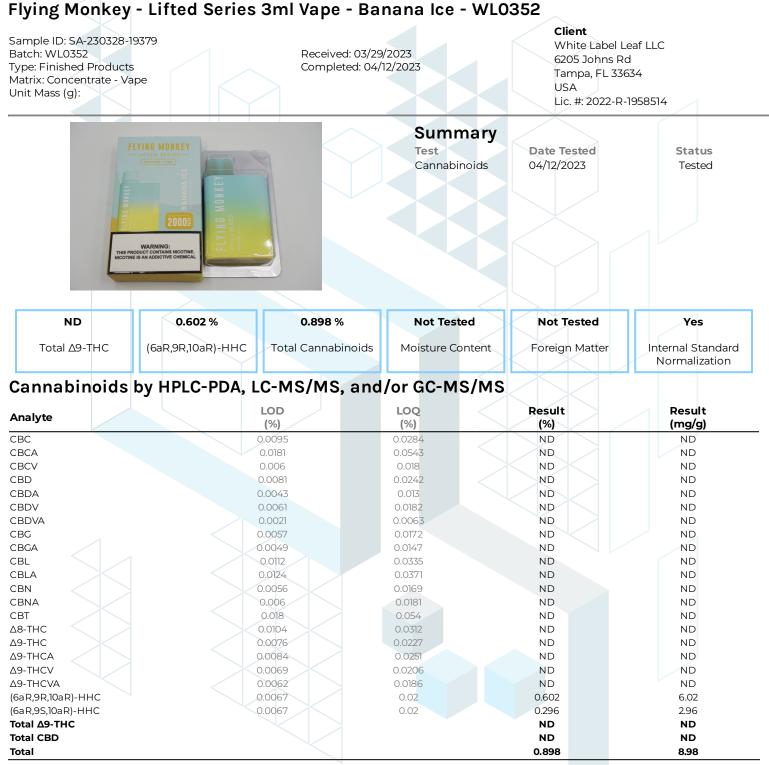

KCA Laboratories 232 North Plaza Drive Nicholasville, KY 40356

+1-833-KCA-LABS https://kcalabs.com KDA Lic.# P\_0058

1 of 1



ND = Not Detected; NT = Not Tested; LOD = Limit of Detection; LOQ = Limit of Quantitation; RL = Reporting Limit;  $\Delta$  = Delta; Total  $\Delta$ 9-THC =  $\Delta$ 9-THCA \* 0.877 +  $\Delta$ 9-THC; Total CBD = CBDA \* 0.877 + CBD;

Generated By: Ryan Bellone CCO Date: 04/12/2023

Tested By: Scott Caudill Senior Scientist Date: 04/12/2023



This product or substance has been tested by KCA Laboratories using validated testing methodologies and an ISO/IEC 170252017 accredited quality system. Values reported relate only to the product or substance tested. The reported result is based on a sample weight. Unless otherwise stated, results of tests performed on all quality control samples met criteria for acceptance established by KCA Laboratories. KCA Laboratories makes no claims as to the