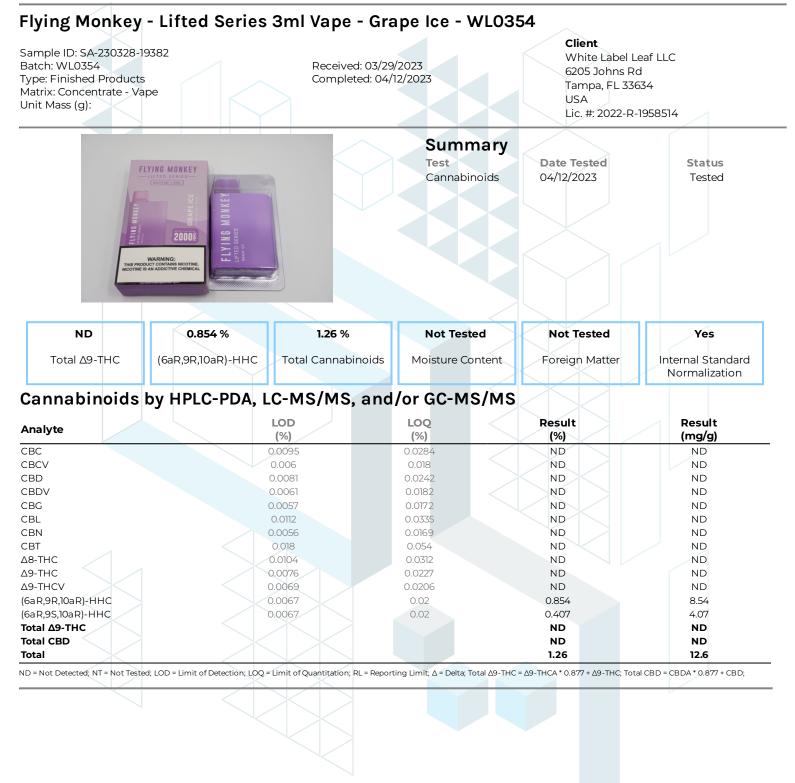

KCA Laboratories 232 North Plaza Drive Nicholasville, KY 40356

+1-833-KCA-LABS https://kcalabs.com KDA Lic.# P\_0058

1 of 1



REA

Generated By: Ryan Bellone CCO Date: 04/12/2023

Tested By: Scott Caudill Senior Scientist Date: 04/12/2023





This product or substance tasks been tested by KCA Laboratories using validated testing methodologies and an ISO/IEC 170252017 accredited quality system. Values reported relate only to the product or substance tested. The reported result is based on a sample weight. Unless otherwise stated, results of tests performed on all quality control samples met criteria for acceptance established by KCA Laboratories. KCA Laboratories with any detected or non-detected amounts of any substances reported herein. This Certificate of Analysis shall not be reproduced except in full, without the written approval of KCA Laboratories. KCA Laboratories can provide measurement uncertainty upo